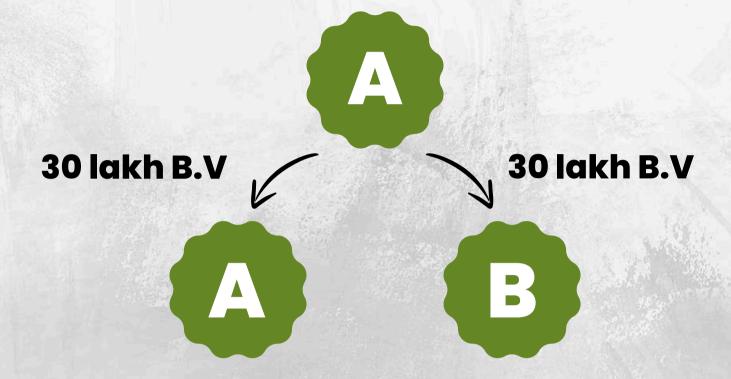

# Total Team Repurchase Bonus-Single Leg

| B.V           | % INCOME |
|---------------|----------|
| 2,500 B.V     | 10%      |
| 5,000 B.V     | 15%      |
| 15,000 B.V    | 20%      |
| 30,000 B.V    | 25%      |
| 60,000 B.V    | 30%      |
| 1.20 LAKH B.V | 35%      |
| 2.50 LAKH B.V | 40%      |
| 5 LAKH B.V    | 45%      |

You will get different commissions on the purchases of all the leaders of your team.

आपकी टीम के सभी लीडर्स की खरीदारी का आपको अलग अलग किमशन मिलेगा