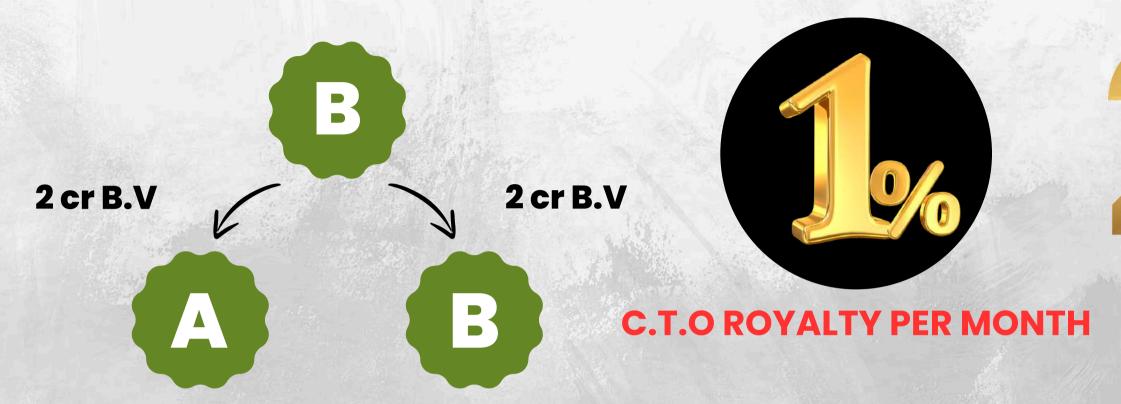

# **BRAND AMBASSADOR**

Matching of 2 cr B.V. is required.

#### **Benifits:**

- To Quilify product purchase of Rs.5000 is needed.
- After achieving 2 cr B.V in 3 consecutive month you will get Rs 5 cr.
- B.M.W Car Gift
- International Tour(Couple)

Note:-

After achieving this you will become Brand Ambassador