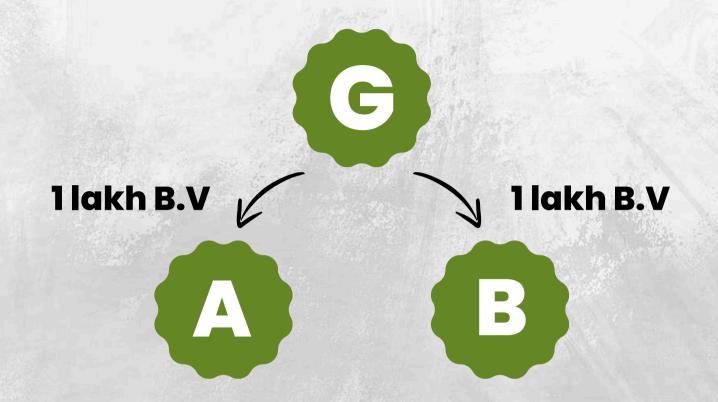

# GOLD DIRECTOR

Matching of 1 lakh B.V. is required.

#### **Benifits:**

- To Quilify product purchase of Rs.1000 is needed.
- After achieving 1 Lakh B.V in 3 consecutive month you will get Rs 1 lakh.
- Domestic Tour