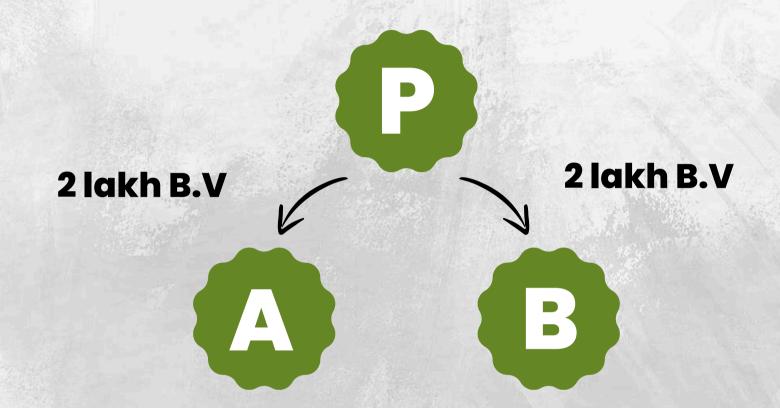

# PLATINUM

Matching of 2 lakh B.V. is required.

#### **Benifits:**

- After achieving 2 Lakh B.V in 3 consecutive month you will get Rs 2 lakh.
- Domestic Tour

INCENTIVE Benifits:

 (RS. 8000 FOR

 To Quilify product purchase of Rs.1000 needed. NEXT 6 MONTHS)