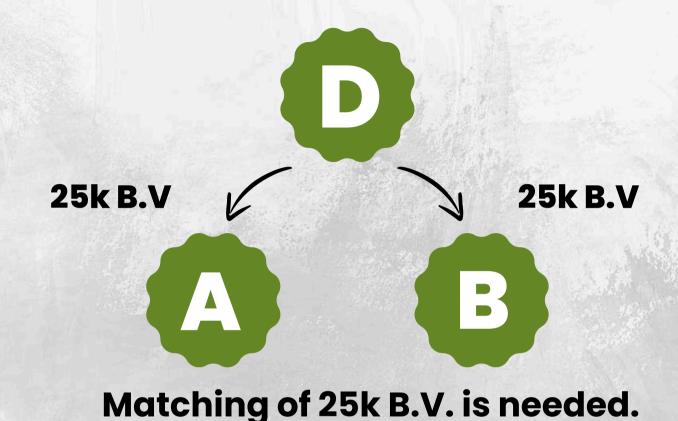

vedic products in the 5th month.

# Level Income

| LEVEL | % INCOME |
|-------|----------|
|       | 20%      |
| 2     | 10%      |
| 3     | 10%      |
| 4     | 10%      |
| 5     | 5%       |
| 6     | 5%       |
| 7     | 5%       |
| 8     | 5%       |
| 9     | 15%      |
| 10    | 15%      |

# Total Team Repurchase Bonus-Single Leg



| B.V           | % INCOME |
|---------------|----------|
| 2,500 B.V     | 10%      |
| 5,000 B.V     | 15%      |
| 15,000 B.V    | 20%      |
| 30,000 B.V    | 25%      |
| 60,000 B.V    | 30%      |
| 1.20 LAKH B.V | 35%      |
| 2.50 LAKH B.V | 40%      |
| 5 LAKH B.V    | 45%      |

You will get different commissions on the purchases of all the leaders of your team.

आपकी टीम के सभी लीडर्स की खरीदारी का आपको अलग अलग किमशन मिलेगा

# DIRECTOR





- To Quilify product purchase of Rs.500 is needed.
- Accidental Insurance upto 10 Lakh.
- After achieving 25000B.V in 3 consecutive month you will get Rs. 30,000.
- Domestic Tour.



# INCENTIVE (RS. 1000 FOR NEXT 6 MONTHS)

Note:After achieving this you will become director

# SILVER DIRECTOR





#### **Benifits:**

- To Quilify product purchase of Rs.1000 is needed.
- After achieving 50,000B.V in 3 consecutive month you will get Rs 60,000.
- Domestic Tour



# INCENTIVE (RS. 3000 FOR NEXT 6 MONTHS)

Note:After achieving this you will
become Silver Director

# GOLD DIRECTOR



Matching of 1 lakh B.V. is required.

#### **Benifits:**

- To Quilify product purchase of Rs.1000 is needed.
- After achieving 1 Lakh B.V in 3 consecutive month you will get Rs 1 lakh.
- Domestic Tour



# INC