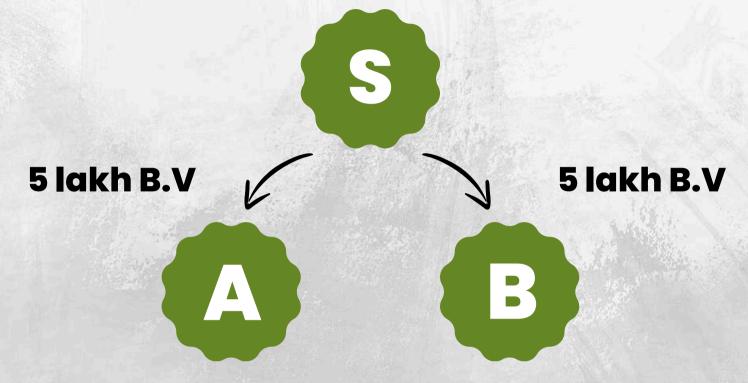

# Total Team Repurchase Bonus-Single Leg

| B.V           | % INCOME |
|---------------|----------|
| 2,500 B.V     | 10%      |
| 5,000 B.V     | 15%      |
| 15,000 B.V    | 20%      |
| 30,000 B.V    | 25%      |
| 60,000 B.V    | 30%      |
| 1.20 LAKH B.V | 35%      |
| 2.50 LAKH B.V | 40%      |
| 5 LAKH B.V    | 45%      |

You will get different commissions on the purchases of all the leaders of your team.

आपकी टीम के सभी लीडर्स की खरीदारी का आपको अलग अलग किमशन मिलेगा