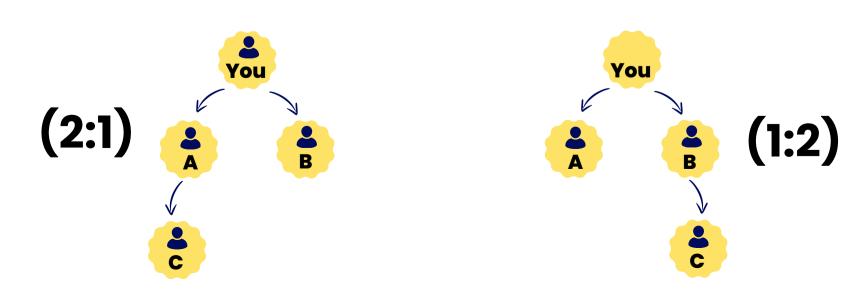

## First Purchase Income

Direct Sponser Bonus

Matching Bonus

Single Line Level Income 100% ——

10 Level

Weekly team Support Bonus

3%

Note:-

Monday to Sunday Closing Time

(When Your weekly income Rs.3000 then you earn company weekly turnover 3% fund equal to all achiever it is calculated on weekly basis.)