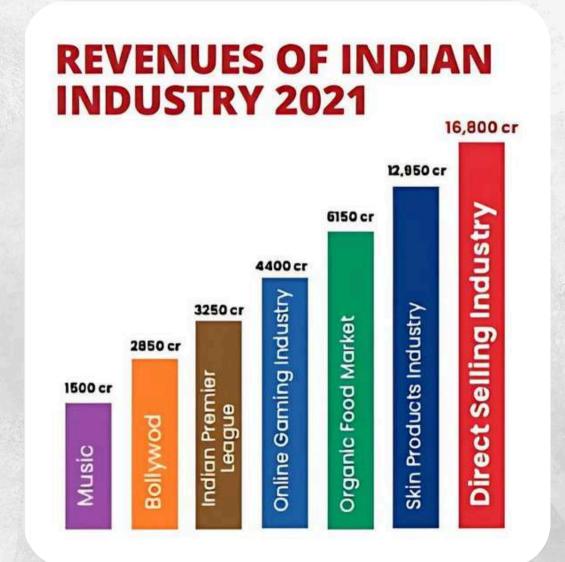

#### DIRECT SELLING INDUSTRY

"Direct Selling is a growing market at present the market size is Rs. 16,800 cr & it is expected to become Rs 64,500 cr by 2025"