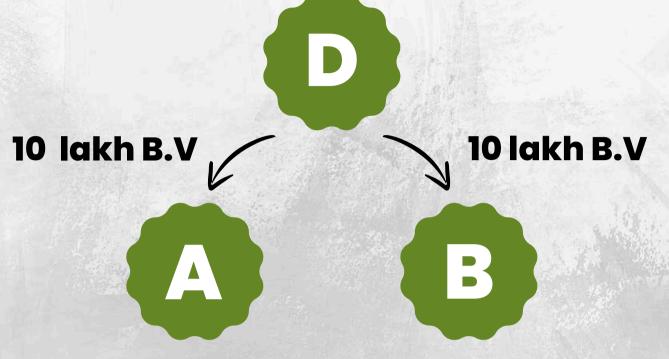

# Total Team Repurchase Bonus-Single Leg

| B.V           | % INCOME |
|---------------|----------|
| 2,500 B.V     | 10%      |
| 5,000 B.V     | 15%      |
| 15,000 B.V    | 20%      |
| 30,000 B.V    | 25%      |
| 60,000 B.V    | 30%      |
| 1.20 LAKH B.V | 35%      |
| 2.50 LAKH B.V | 40%      |
| 5 LAKH B.V    | 45%      |

You will get different commissions on the purchases of all the leaders of your team.

आपकी टीम के सभी लीडर्स की खरीदारी का आपको अलग अलग किमशन मिलेगा