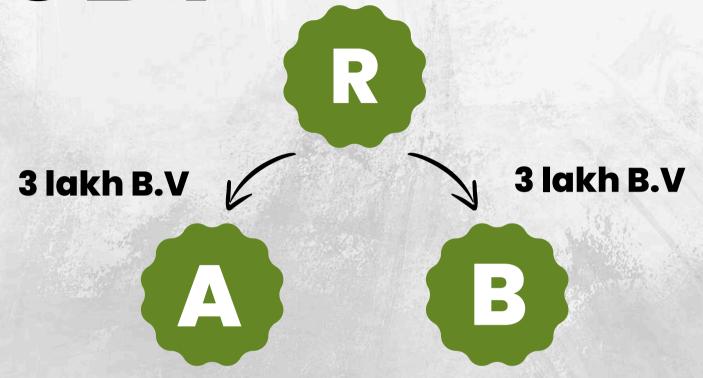

# Total Team Repurchase Bonus-Single Leg

| B.V           | % INCOME |
|---------------|----------|
| 2,500 B.V     | 10%      |
| 5,000 B.V     | 15%      |
| 15,000 B.V    | 20%      |
| 30,000 B.V    | 25%      |
| 60,000 B.V    | 30%      |
| 1.20 LAKH B.V | 35%      |
| 2.50 LAKH B.V | 40%      |
| 5 LAKH B.V    | 45%      |

You will get different commissions on the purchases of all the leaders of your team.

आपकी टीम के सभी लीडर्स की खरीदारी का आपको अलग अलग किमशन मिलेगा