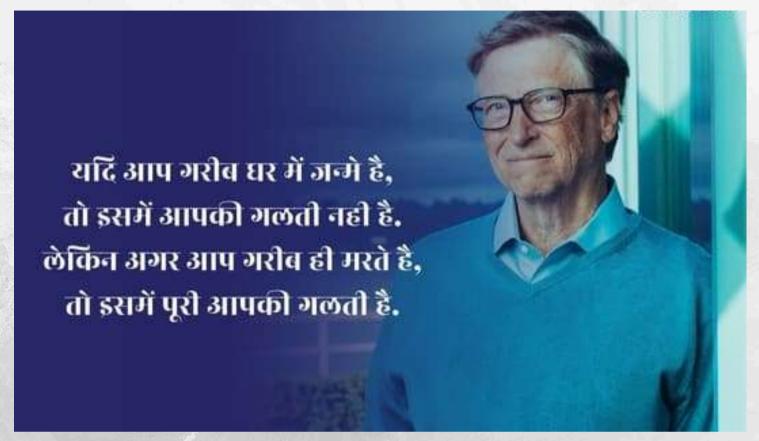

#### **BILL GATES**

अगर कोई आज पेड़ की छाँव में बैठा है तो इस वजह से कि किसी ने बहुत समय पहले यह पेड़ लगाया होगा

WARREN BUFFETT